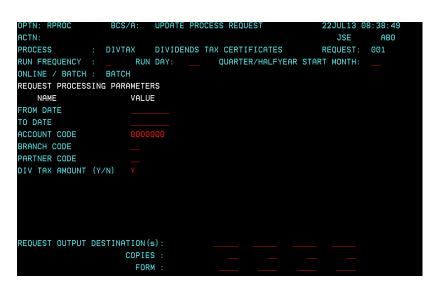

### **DIVIDEND TAX CERTIFICATES (DIVTAX)**

Members are advised that the Dividends Tax Certificates (DIVTAX report) can be requested via RPROC.

This report may be provided to clients as a supplement to their IT3B (PINTX2) certificate to be submitted to SARS when completing their tax return.

In order to request the report, members can enter the criteria below according to their requirement.

- Please note that the FROM DATE should be: 20150301
- Please note that the TO DATE should be: 20160229

**RUN FREQUENCY: \*** 

REQUEST OUTPUT DESTINATION(s): ELEC

Kindly note, the DIVTAX report will be available in ERD format only and not in XML format.